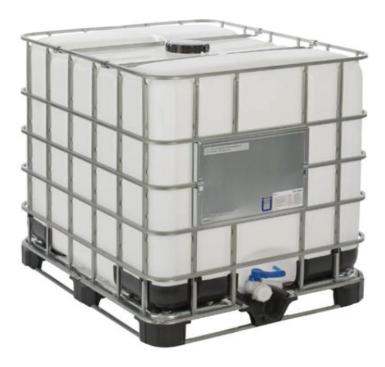

## Sasma Packaging 1,000 LITRE IBC

| Producer:        | Schütz / Mauser  |
|------------------|------------------|
| Capacity:        | 1000L            |
| Weight complete: | 50-70 kg         |
| Weight bottle:   | 15kg             |
| Dimensions*:     | 12000x1000x1200* |
| Pallet:          | Steel            |
| Cage:            | Galvanized Steel |
| Product bottle:  | EPDM             |
| Filling opening: | DN150 EPDM       |
| Outlet:          | DN50 EFTE/PE     |
| UN approved:     | Yes              |
| Height ibc*:     | 1174 mm          |
| Width ibc*:      | 1000 mm          |
| Length ibc*:     | 1200 mm          |
| Pallet height*:  | 139 mm           |
|                  |                  |